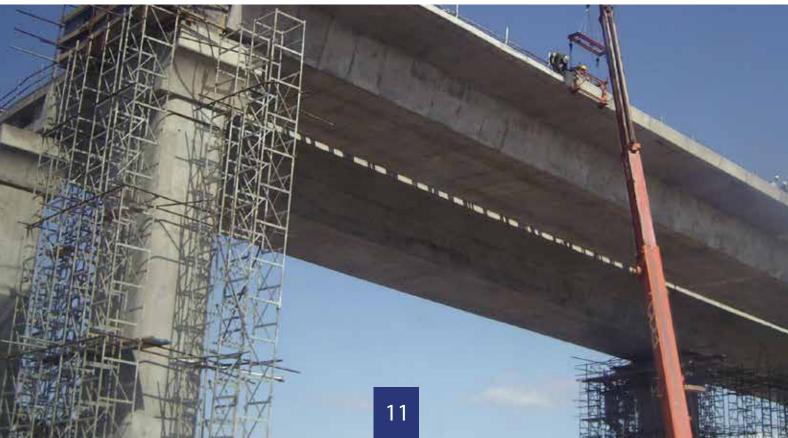

citing road construction product in Tanzania. The innovative product was invented in Australia and has been used internationally in road construction for 20 years.

*Claycrete is used in road construction to stabilise clay-bearing gravels (either existing clay gravel roads or imported murrum) that can:* 

- A. Reduce the capital cost of unsealed roads by up to 50%,
- B. Provide harder bound unsealed roads;
- *C. Provide roads with less dust;*
- D. Provide roads with improved water impermeability;
- E. Lower road maintenance costs; and
- F. Increase road longevity.

Claycrete can also be used to provide the foundation or sub-base under sealed tarmac/bitumen road surfaces, which can substantially reduce the capital cost of sealed roads.



# PROJECT EXPERIENCE Roads / Bridges / Dam











# People: Partnerships for development











# PROJECT EXPERIENCE Residential Houses











# PLANTS/EQUIPMENTS

1 IBRA Plant- Carpentry and Welding Workshop

0E

- 2 Tipper truck, Isuzu 7tonne 3 Tipper Trucl Fuso 20 tonne
- 4 Toyota Hilux Pick up 1tonne
- 5 Concrete Mixer -1.5M3
- 6 Porker Vibrator 38/75mm diameter
- 7 Welding machine
- 8 Steel cutting machine
- 9 Hammer drill machine-HD 120mm
- 10 Stock and Die Machine/Tool
- 11 Compactor
- 12 Dumpy leve
- 13 Grader
- 14 Pneumatic Roller
- 15 Bulldozer
- 16 Generator set (100 KVA)
- 17 Generator Set 35KVA
- 18 Steel Scaffolding
- 19 Tile Cutter









### IBRA AFRICA IS IBRA CONTRACTORS INVESTIMENT ARM

# REAL ESTATE

IBRA Africa has landmark apartments in Dar es Salaam- all built by Ibra Contractors. The firm has invested h