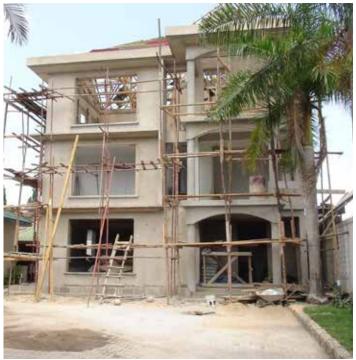

a and has been used internationally in road construction for 20 years.

*Claycrete is used in road construction to stabilise clay-bearing gravels (either existing clay gravel roads or imported murrum) that can:* 

- A. Reduce the capital cost of unsealed roads by up to 50%,
- B. Provide harder bound unsealed roads;
- *C. Provide roads with less dust;*
- D. Provide roads with improved water impermeability;
- E. Lower road maintenance costs; and
- F. Increase road longevity.

Claycrete can also be used to provide the foundation or sub-base under sealed tarmac/bitumen road surfaces, which can substantially reduce the capital cost of sealed roads.



# PROJECT EXPERIENCE Roads / Bridges / Dam











# People: Partnerships for development











# PROJECT EXPERIENCE Residential Houses











# PLANTS/EQUIPMENTS

1 IBRA Plant- Carpentry and Welding Workshop

0E

- 2 Tipper truck, Isuzu 7tonne 3 Tipper Trucl Fuso 20 tonne
- 4 Toyota Hilux Pick up 1tonne
- 5 Concrete Mixer -1.5M3
- 6 Porker Vibrator 38/75mm diameter
- 7 Welding machine
- 8 Steel cutting machine
- 9 Hammer drill machine-HD 120mm
- 10 Stock and Die Machine/Tool
- 11 Compactor
- 12 Dumpy leve
- 13 Grader
- 14 Pneumatic Roller
- 15 Bulldozer
- 16 Generator set (100 KVA)
- 17 Generator Set 35KVA
- 18 Steel Scaffolding
- 19 Tile Cutter









### IBRA AFRICA IS IBRA CONTRACTORS INVESTIMENT ARM

# REAL ESTATE

IBRA Africa has landmark apartments in Dar es Salaam- all built by Ibra Contractors. The firm has invested heavily in prime plots across the country, ripe for development.

Plans are underway to develo