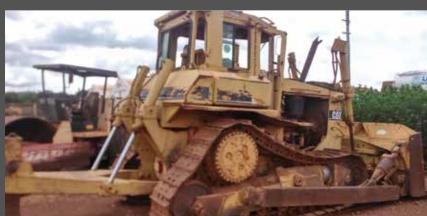

# PLANTS/EQUIPMENTS

1 IBRA Plant- Carpentry and Welding Workshop

0E

- 2 Tipper truck, Isuzu 7tonne 3 Tipper Trucl Fuso 20 tonne
- 4 Toyota Hilux Pick up 1tonne
- 5 Concrete Mixer -1.5M3
- 6 Porker Vibrator 38/75mm diameter
- 7 Welding machine
- 8 Steel cutting machine
- 9 Hammer drill machine-HD 120mm
- 10 Stock and Die Machine/Tool
- 11 Compactor
- 12 Dumpy leve
- 13 Grader
- 14 Pneumatic Roller
- 15 Bulldozer
- 16 Generator set (100 KVA)
- 17 Generator Set 35KVA
- 18 Steel Scaffolding
- 19 Tile Cutter