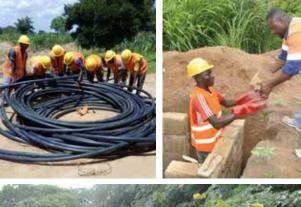

2 1 2 2

Ibra Contractors has formed a business association with the National Distributors of Claycrete Tanzania who import of an innovative, international soil stabiliser called 'Claycrete'. Maida Waziri, Managing Director of Ibra Contractors has become the National Co-ordinator for Claycrete Tanzania Limited in the release of this exciting road construction product in Tanzania. The innovative product was invented in Australia and has been used internationally in road construction for 20 years.

*Claycrete is used in road construction to stabilise clay-bearing gravels (either existing clay gravel roads or imported murrum) that can:* 

- A. Reduce the capital cost of unsealed roads by up to 50%,
- B. Provide harder bound unsealed roads;
- *C. Provide roads with less dust;*
- D. Provide roads with improved water impermeability;
- E. Lower road maintenance costs; and
- F. Increase road longevity.

Claycrete can also be used to provide the foundation or sub-base under sealed tarmac/bitumen road surfaces, which can substantially reduce the capital cost of sealed roads.