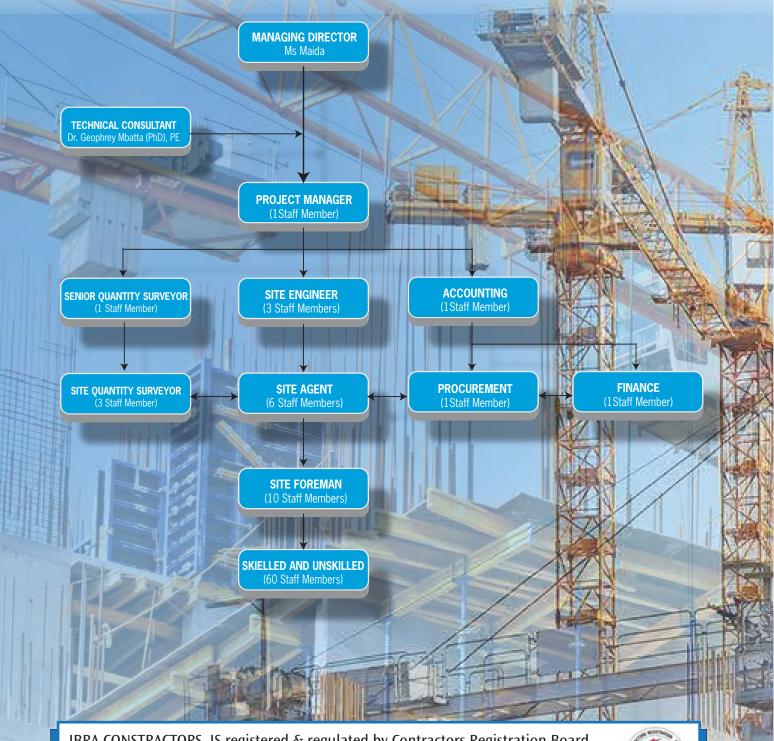

# **ORGANISATION STRUCTURE**

0B

IBRA CONSTRACTORS IS registered & regulated by Contractors Registration Board Building Contractors - Class 2 Civil Works Contractors -Class 3

4