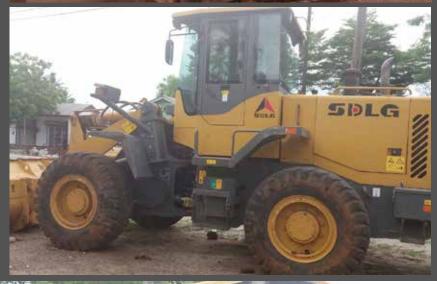

# PLANTS/EQUIPMENTS

1 IBRA Plant- Carpentry and Welding Workshop

0E

- 2 Tipper truck, Isuzu 7tonne 3 Tipper Trucl Fuso 20 tonne
- 4 Toyota Hilux Pick up 1tonne
- 5 Concrete Mixer -1.5M3
- 6 Porker Vibrator 38/75mm diameter
- 7 Welding machine
- 8 Steel cutting machine
- 9 Hammer drill machine-HD 120mm
- 10 Stock and Die Machine/Tool
- 11 Compactor
- 12 Dumpy leve
- 13 Grader
- 14 Pneumatic Roller
- 15 Bulldozer
- 16 Generator set (100 KVA)
- 17 Generator Set 35KVA
- 18 Steel Scaffolding
- 19 Tile Cutter