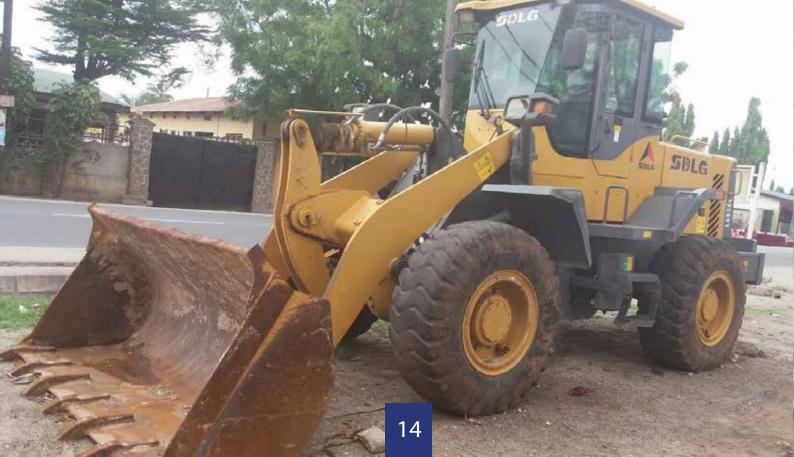

# PLANTS/EQUIPMENTS

1 IBRA Plant- Carpentry and Welding Workshop

0E

- 2 Tipper truck, Isuzu 7tonne 3 Tipper Trucl Fuso 20 tonne
- 4 Toyota Hilux Pick up 1tonne
- 5 Concrete Mixer -1.5M3
- 6 Porker Vibrator 38/75mm diameter
- 7 Welding machine
- 8 Steel cutting machine
- 9 Hammer drill machine-HD 120mm
- 10 Stock and Die Machine/Tool
- 11 Compactor
- 12 Dumpy leve
- 13 Grader
- 14 Pneumatic Roller
- 15 Bulldozer
- 16 Generator set (100 KVA)
- 17 Generator Set 35KVA
- 18 Steel Scaffolding
- 19 Tile Cutter