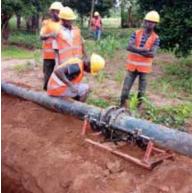

exciting road construction product in Tanzania. The innovative product was invented in Australia and has been used internationally in road construction for 20 years.

*Claycrete is used in road construction to stabilise clay-bearing gravels (either existing clay gravel roads or imported murrum) that can:* 

- A. Reduce the capital cost of unsealed roads by up to 50%,
- B. Provide harder bound unsealed roads;
- *C. Provide roads with less dust;*
- D. Provide roads with improved water impermeability;
- E. Lower road maintenance costs; and
- F. Increase road longevity.

Claycrete can also be used to provide the foundation or sub-base under sealed tarmac/bitumen road surfaces, which can substantially reduce the capital cost of sealed roads.



# PROJECT EXPERIENCE Roads / Bridges / Dam











# People: Partnerships for development











# PROJECT EXPERIENCE Residential Houses











# PLANTS/EQUIPMENTS

1 IBRA Plant- Carpentry and Welding Workshop

0E

- 2 Tipper truck, Isuzu 7tonne 3 Tipper Trucl Fuso 20 tonne
- 4 Toyota Hilux Pick up 1tonne
- 5 Concrete Mixer -1.5M3
- 6 Porker Vibrator 38/75mm diameter
- 7 Welding machine
- 8 Steel cutting machine
- 9 Hammer drill machine-HD 120mm
- 10 Stock and Die Machine/Tool
- 11 Compactor
- 12 Dumpy leve
- 13 Grader
- 14 Pneumatic Roller
- 15 Bulldozer
- 16 Generator set (100 KVA)
- 17 Generator Set 35KVA
- 18 Steel Scaffolding
- 19 Tile Cutter









### IBRA AFRICA IS IBRA CONTRACTORS INVESTIMENT ARM

# REAL ESTATE

IBRA Africa has landmark apartments in Dar es Salaam- all built by Ibra Contractors. The firm has invested