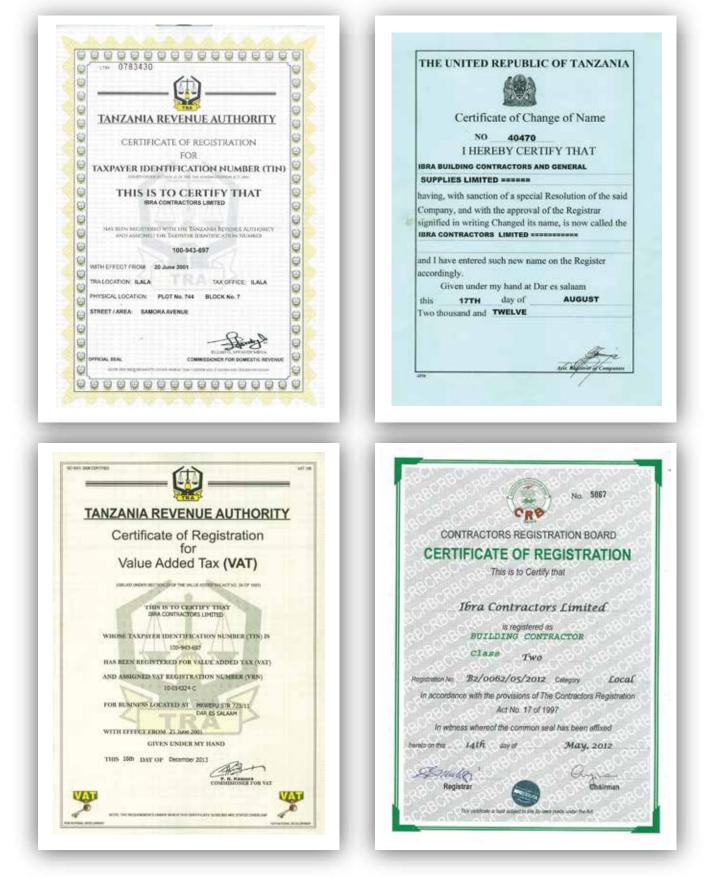

# LEGAL DOCUMENTS

CH

|                       | No. 5933                                    |
|-----------------------|---------------------------------------------|
| CONTRACT              | ORS REGISTRATION BOARD                      |
| CERTIFICA             | TE OF REGISTRATION                          |
|                       | This is to Certify that                     |
| Ibra (                | Contractors Limited                         |
| CIVII                 | is registored as                            |
| Clas                  | ss Three                                    |
| Registration No. C3/1 | 10/08/2017 Category Local                   |
| In accordance with th | he provisions of The Contractors Registrati |
|                       | Act No. 17 of 1997                          |
| In witness where      | eof the common seal has been affixed        |
| herato on this        | day of August, 2017                         |
| heren li'a            | 1 and annu                                  |
| Registrat             | Chairman                                    |